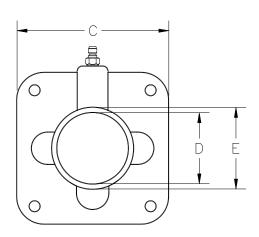

### **SERIES 32620 DUCT ENTRY ADAPTER**

1. The duct entry adapter is used in conjunction with series 32600 flexible cable guides for guiding a cable into the entrance of a conduit.

| Part Number | Description              | Α                       | В                       | с                       | D                         | Е                         | Net Weight              |
|-------------|--------------------------|-------------------------|-------------------------|-------------------------|---------------------------|---------------------------|-------------------------|
| 32620-420   | 4" Guide for 2" Duct     | <b>7-1/2"</b><br>190 mm | <b>4-1/2"</b><br>115 mm | <b>5-1/2"</b><br>140 mm | <b>1-9/16"</b><br>40 mm   | <b>1-15/16"</b><br>50 mm  | <b>2.4 lb</b><br>1.1 kg |
| 32620-425   | 4" Guide for 2-1/2" Duct | 7-1/4"<br>184 mm        | 4-1/2"<br>114 mm        | 5-1/2"<br>140 mm        | 1-15/16"<br>49 mm         | 2-11/32"<br>60 mm         | <b>2.5 lb</b><br>1.1 kg |
| 32620-430   | 4" Guide for 3" Duct     | <b>7"</b><br>180 mm     | <b>4-3/4"</b><br>120 mm | <b>5-1/2"</b><br>140 mm | <b>2-9/16"</b><br>65 mm   | <b>2-15/16"</b><br>75 mm  | <b>2.6 lb</b><br>1.2 kg |
| 32620-440   | 4" Guide for 4" Duct     | <b>7"</b><br>180 mm     | <b>5"</b><br>130 mm     | <b>5-1/2"</b><br>140 mm | <b>3-9/16"</b><br>90 mm   | <b>3-15/16"</b><br>100 mm | <b>2.6 lb</b><br>1.2 kg |
| 32620-550   | 5" Guide for 5" Duct     | <b>9"</b><br>230 mm     | <b>6-1/2"</b><br>165 mm | <b>6-1/2"</b><br>165 mm | <b>4-7/16"</b><br>110 mm  | <b>4-15/16"</b><br>125 mm | <b>3.2 lb</b><br>1.5 kg |
| 32620-630   | 6" Guide for 3" Duct     | <b>9-1/2"</b><br>240 mm | <b>6-1/4"</b><br>160 mm | <b>7-1/2"</b><br>190 mm | <b>2-3/8"</b><br>60 mm    | <b>2-7/8"</b><br>73 mm    | <b>3.0 lb</b><br>1.4 kg |
| 32620-635   | 6" Guide for 3-1/2" Duct | <b>9-1/2"</b><br>240 mm | <b>6-1/4"</b><br>160 mm | <b>7-1/2"</b><br>190 mm | <b>2-29/32"</b><br>74 mm  | <b>3-7/16"</b><br>87 mm   | <b>3.0 lb</b><br>1.4 kg |
| 32620-640   | 6" Guide for 4" Duct     | <b>9-1/2"</b><br>240 mm | <b>6-1/4"</b><br>160 mm | <b>7-1/2"</b><br>190 mm | <b>3-7/16"</b><br>85 mm   | <b>3-15/16"</b><br>100 mm | <b>3.8 lb</b><br>1.7 kg |
| 32620-650   | 6" Guide for 5" Duct     | <b>9"</b><br>230 mm     | <b>6-3/4"</b><br>170 mm | <b>7-1/2"</b><br>190 mm | <b>4-7/16"</b><br>110 mm  | <b>4-15/16"</b><br>125 mm | <b>4.0 lb</b><br>1.8 kg |
| 32620-655   | 6" Guide for 5-1/2" Duct | <b>9"</b><br>230 mm     | <b>6-3/4"</b><br>170 mm | <b>7-1/2"</b><br>190 mm | <b>4-15/16"</b><br>125 mm | <b>5-7/16"</b><br>139 mm  | <b>4.0 lb</b><br>1.8 kg |
| 32620-660   | 6" Guide for 6" Duct     | <b>11"</b><br>280 mm    | <b>8-3/4"</b><br>220 mm | <b>7-1/2"</b><br>190 mm | <b>5-7/16"</b><br>135 mm  | <b>5-15/16"</b><br>150 mm | <b>4.5 lb</b><br>2.0 kg |

Dimensions and weights subject to change without notice.

Entry adapters are sized to fit a Schedule 40 duct.