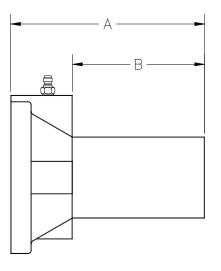

### **SERIES 32620 DUCT ENTRY ADAPTER**

1. The duct entry adapter is used in conjunction with series 32600 flexible cable guides for guiding a cable into the entrance of a conduit.

| Part Number | Description              | Α                       | В                       | с                       | D                         | Е                         | Net Weight              |
|-------------|--------------------------|-------------------------|-------------------------|-------------------------|---------------------------|---------------------------|-------------------------|
| 32620-420   | 4" Guide for 2" Duct     | <b>7-1/2"</b><br>190 mm | <b>4-1/2"</b><br>115 mm | <b>5-1/2"</b><br>140 mm | <b>1-9/16"</b><br>40 mm   | <b>1-15/16"</b><br>50 mm  | <b>2.4 lb</b><br>1.1 kg |
| 32620-425   | 4" Guide for 2-1/2" Duct | 7-1/4"<br>184 mm        | 4-1/2"<br>114 mm        | 5-1/2"<br>140 mm        | 1-15/16"<br>49 mm         | 2-11/32"<br>60 mm         | <b>2.5 lb</b><br>1.1 kg |
| 32620-430   | 4" Guide for 3" Duct     | <b>7"</b><br>180 mm     | <b>4-3/4"</b><br>120 mm | <b>5-1/2"</b><br>140 mm | <b>2-9/16"</b><br>65 mm   | <b>2-15/16"</b><br>75 mm  | <b>2.6 lb</b><br>1.2 kg |
| 32620-440   | 4" Guide for 4" Duct     | <b>7"</b><br>180 mm     | <b>5"</b><br>130 mm     | <b>5-1/2"</b><br>140 mm | <b>3-9/16"</b><br>90 mm   | <b>3-15/16"</b><br>100 mm | <b>2.6 lb</b><br>1.2 kg |
| 32620-550   | 5" Guide for 5" Duct     | <b>9"</b><br>230 mm     | <b>6-1/2"</b><br>165 mm | <b>6-1/2"</b><br>165 mm | <b>4-7/16"</b><br>110 mm  | <b>4-15/16"</b><br>125 mm | <b>3.2 lb</b><br>1.5 kg |
| 32620-630   | 6" Guide for 3" Duct     | <b>9-1/2"</b><br>240 mm | <b>6-1/4"</b><br>160 mm | <b>7-1/2"</b><br>190 mm | <b>2-3/8"</b><br>60 mm    | <b>2-7/8"</b><br>73 mm    | <b>3.0 lb</b><br>1.4 kg |
| 32620-635   | 6" Guide for 3-1/2" Duct | <b>9-1/2"</b><br>240 mm | <b>6-1/4"</b><br>160 mm | <b>7-1/2"</b><br>190 mm | <b>2-29/32"</b><br>74 mm  | <b>3-7/16"</b><br>87 mm   | <b>3.0 lb</b><br>1.4 kg |
| 32620-640   | 6" Guide for 4" Duct     | <b>9-1/2"</b><br>240 mm | <b>6-1/4"</b><br>160 mm | <b>7-1/2"</b><br>190 mm | <b>3-7/16"</b><br>85 mm   | <b>3-15/16"</b><br>100 mm | <b>3.8 lb</b><br>1.7 kg |
| 32620-650   | 6" Guide for 5" Duct     | <b>9"</b><br>230 mm     | <b>6-3/4"</b><br>170 mm | <b>7-1/2"</b><br>190 mm | <b>4-7/16"</b><br>110 mm  | <b>4-15/16"</b><br>125 mm | <b>4.0 lb</b><br>1.8 kg |
| 32620-655   | 6" Guide for 5-1/2" Duct | <b>9"</b><br>230 mm     | <b>6-3/4"</b><br>170 mm | <b>7-1/2"</b><br>190 mm | <b>4-15/16"</b><br>125 mm | <b>5-7/16"</b><br>139 mm  | <b>4.0 lb</b><br>1.8 kg |
| 32620-660   | 6" Guide for 6" Duct     | <b>11"</b><br>280 mm    | <b>8-3/4"</b><br>220 mm | <b>7-1/2"</b><br>190 mm | <b>5-7/16"</b><br>135 mm  | <b>5-15/16"</b><br>150 mm | <b>4.5 lb</b><br>2.0 kg |

Dimensions and weights subject to change without notice.

Entry adapters are sized to fit a Schedule 40 duct.