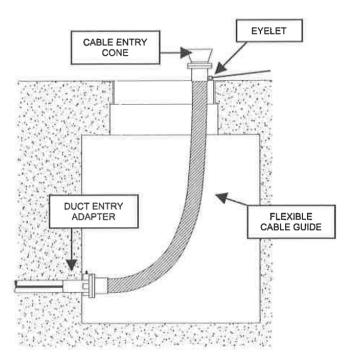

### INSTALLATION

- 1. Select the duct entry adapter (series 32620) to suit the duct size and attach to oneend of flexible cable guide.
- 2. Attach additional cable guides as required to reach top of manhole.
- 3. Attach cable entry cone (series 32610) to end of flexible cable guide.
- 4. Secure flexible cable guide using ropes and eyelet provided.